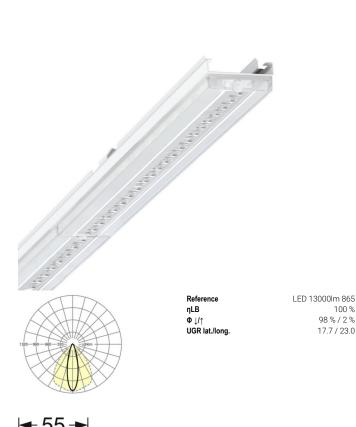

#### LIGHTING TECHNOLOGY

| Placement                     | LED, Colour rendering/Light colour CRI ≥               |
|-------------------------------|--------------------------------------------------------|
|                               | 80 / 6500K                                             |
| Colour tolerance (MacAdam)    | 3SDCM                                                  |
| Nominal luminous flux         | 12351lm                                                |
| LED service life              | 70000h L80/B10 (Tq 40°C), 100000h<br>L80/B50 (Tq 35°C) |
| Luminaire luminous efficiency | 169lm/W                                                |
| Beam angle                    | 25° (C0) / 100 ° (C90)                                 |
| UGR lat./long.                | 17.7 / 23.0                                            |

## **MECHANICS**

| Housing colour       |         | traffic white RAL 9016                             |
|----------------------|---------|----------------------------------------------------|
| Dimensions (LxWx     | H/DxH)  | 2299mm x 55mm x 37mm                               |
| Weight (net)         |         | 2.2kg                                              |
| Type of installation | 1       | Mounting rail system installation, Light structure |
| Dimensions           |         |                                                    |
| L                    | 2299 mm | Length                                             |
| В                    | 55 mm   | Width                                              |
| Н                    | 37 mm   | Height                                             |